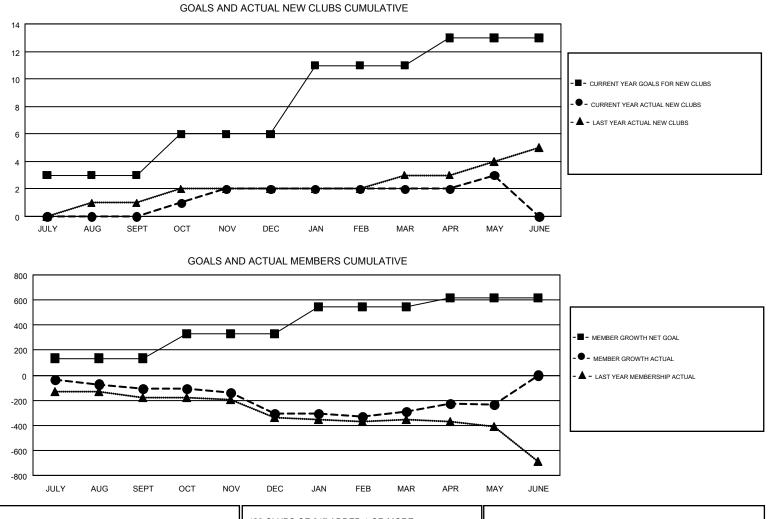

## GMT: GORDON ZIEGLER

| Clubs                 |               |           |               | Members               |                           |                         |                                                    |  |
|-----------------------|---------------|-----------|---------------|-----------------------|---------------------------|-------------------------|----------------------------------------------------|--|
| RESULTS FOR 2018-2019 |               |           |               | RESULTS FOR 2018-2019 |                           |                         |                                                    |  |
| QUARTER               | NEW CLUB GOAL | NEW CLUBS | DROPPED CLUBS | QUARTER               | MEMBER GROWTH NET<br>GOAL | MEMBER GROWTH<br>ACTUAL | DROPPED<br>MEMBERS ACTUAL<br>(including transfers) |  |
| JULY/AUG/SEPT         | 3             | 0         | 1             | JULY/AUG/SEPT         | 135                       | 379                     | 438                                                |  |
| OCT/NOV/DEC           | 3             | 2         | 3             | OCT/NOV/DEC           | 192                       | 461                     | 608                                                |  |
| JAN/FEB/MAR           | 5             | 0         | 2             | JAN/FEB/MAR           | 216                       | 445                     | 385                                                |  |
| APR/MAY/JUNE          | 2             | 1         | 1             | APR/MAY/JUNE          | 76                        | 369                     | 289                                                |  |